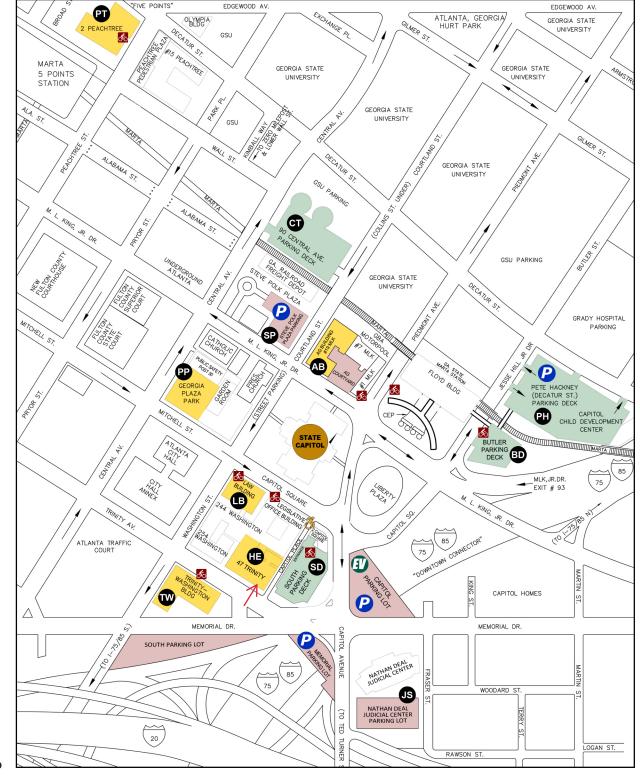

## **GEORGIA BUILDING AUTHORITY**

- 2 Peachtree
- G 90 Central
- AB Agriculture Building
- **BD** Butler Deck
- Health Deck
- **Law Building** (old Judicial Building)
- **JS** Nathan Deal Judicial Center
- PP Plaza Park
- Pete Hackney
- SD South Deck
- SP Steve Polk
- Trinity Washington
  - Underground Parking
  - Multi-Level Deck Parking
  - Surface Parking Lot
  - Public Parking
  - Accessible Loading and Unloading Zone
  - Electric Vehicle Charging Stations
  - **Bicycle Racks**

1 MLK (Piedmont Ave) 2 Peachtree Building (Inside-Main Level) Butler Deck (Inside-Level 1) Coverdell Legislative Office Bldg/CLOB (Capitol Sq) Floyd Building/Twin Towers (Piedmont Ave) Law Building (Capitol Sq) South Deck (Inside-Level 2) TW Building (Trinity Ave) Rev 12/2020